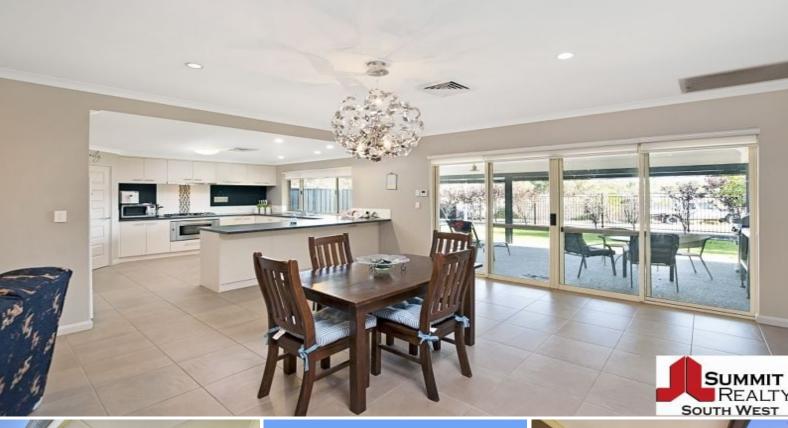

This 2010-built Country Builders home has the following features:

- Wide entry foyer with shopper's access to double garage.
- Generous open plan living area, which leads to sliding doors and the outdoor entertaining area & tiled floors.
- Massive family kitchen with corner pantry, dishwasher, sink overlooking the alfresco and a breakfast bar big enough for all of the family.
- Laundry with walk-in linen press, conveniently located adjacent to the kitchen
- Oversized master bedroom with walk-through robes into an ensuite with fully screened sho