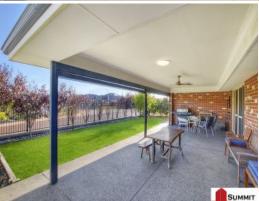

This 2010-built Country Builders home has the following features:

- Wide entry foyer with shopper's access to double garage.
- Generous open plan living area, which leads to sliding doors and the outdoor entertaining area & tiled floors.
- Massive family kitchen with corner pantry, dishwasher, sink overlooking the alfresco and a breakfast bar big enough for all of the family.
- Laundry with walk-in linen press, conveniently located adjacent to the kitchen
- Oversized master bedroom with walk-through robes into an ensuite with fully screened sho