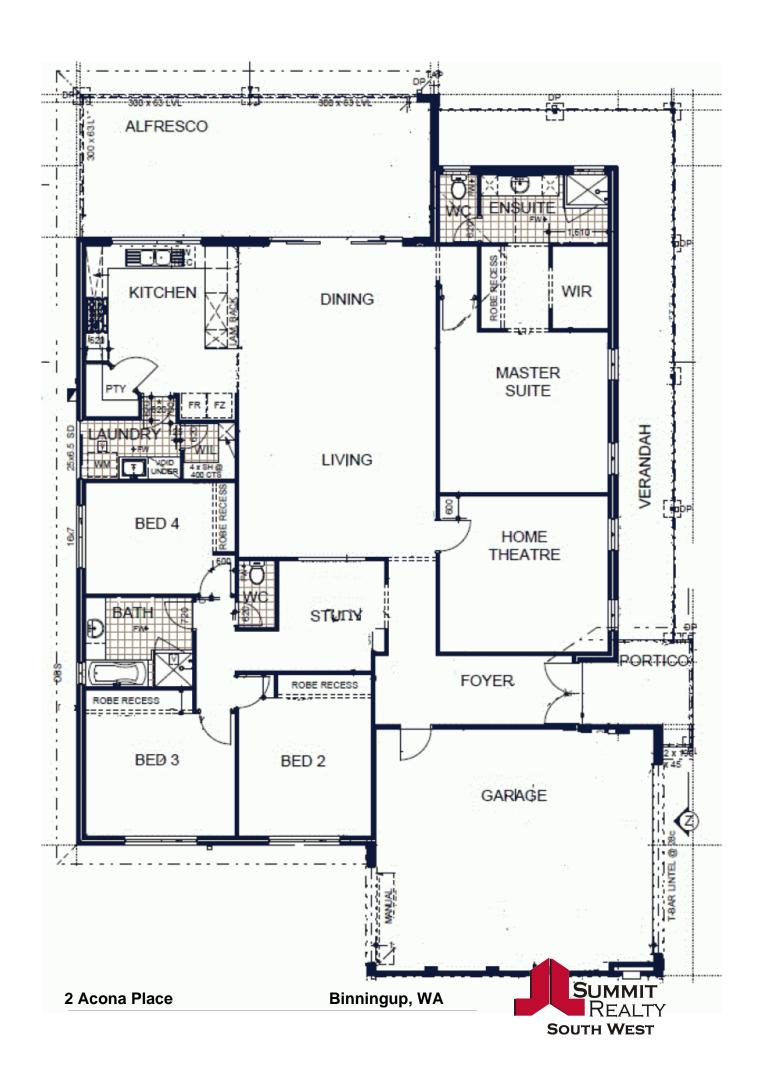

## A Place to Call Home

Built on a corner block, this low maintenance home would be the perfect lock up and leave, permanent home or holiday home.

Located in Lakewood Shores, it is an easy walk to the beach, down Valentine Road.

This 2010-built Country Builders home has the following features:

- Wide entry foyer with shopper's access to double garage.
- Generous open plan living area, which leads to sliding doors and the outdoor entertaining area & tiled floors.
- Massive family kitchen with corner pantry, dishwasher, sink overlooking the alfresco and a breakfast bar big enough for all of the family.
- Laundry with walk-in linen press, conveniently located adjacent to the kitchen
- Oversized master bedroom with walk-through robes into an ensuite with fully screened sho