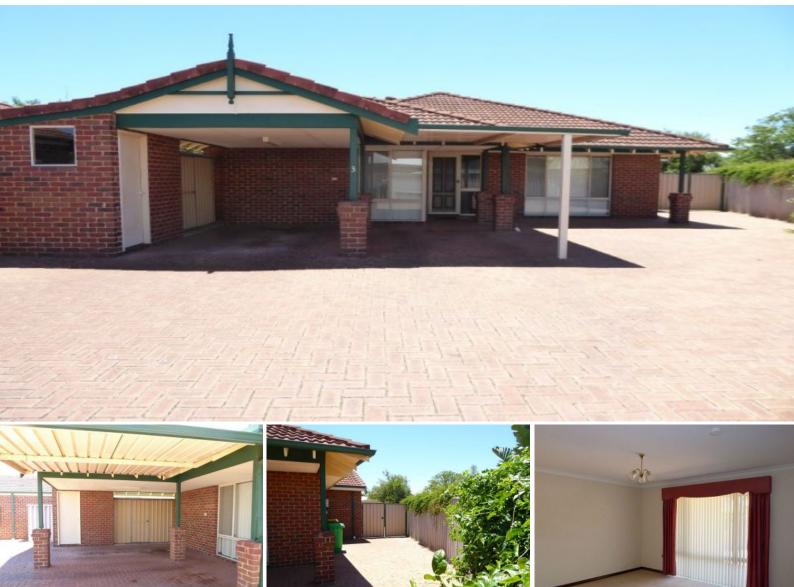

## PRIVACY AND SPACE!!

This spacious 3 x 2 unit is situated in a private complex of 3 units. The property will be freshly painted with new carpets installed giving the property the little face lift needed!

Walk to the beach, 5 min drive to CBD and shopping centres. 3 separate entertaining/ living zones, including an enclosed patio, spacious kitchen, generously sized bedrooms, family bathroom and a roomy ensuite. 3 separate storage areas including a large shed with side access. Double carport and still room for extra cars, small boat etc. Easy care gardens and no lawn!