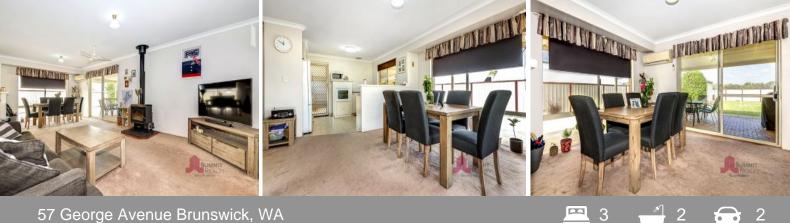

## NEAT AS A COUNTRY PIN

Located in the popular rural town of Brunswick sits this well-kept three bedroom, two bathroom home on a large 809m2 block.

Immaculately presented and offering you a low maintenance lifestyle, the floor plan encompasses a master bedroom with walk in robe and ensuite, two well-sized secondary bedrooms both complete with built in robes, separate family room, well-equipped kitchen and an open plan living and dining with wood fireplace and reverse cycle air-conditioning.

Property features include:

- Master bedroom with walk in robe and ensuite

For more details please visit : https://www.summitbunbury.com.au/6420596

| Price: | \$367000 |
|--------|----------|
|        |          |