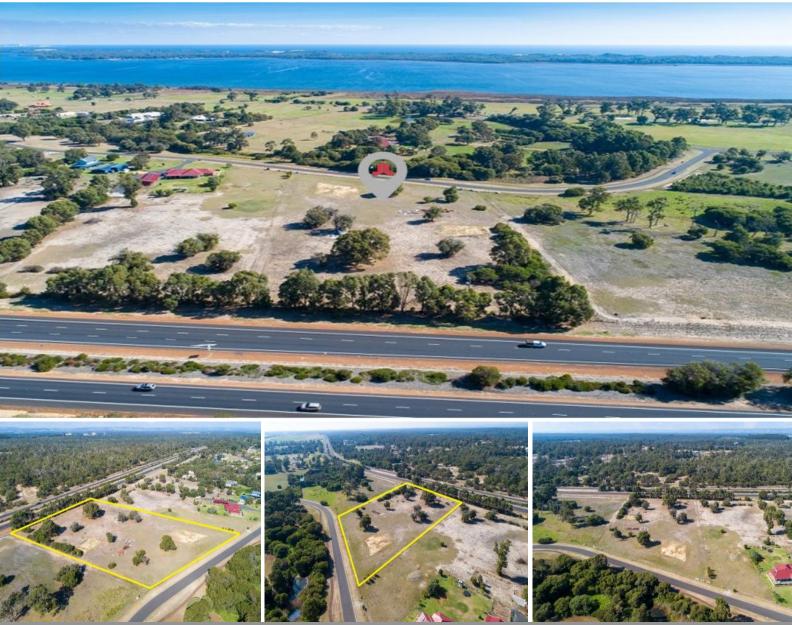

## 96 Lofthouse Drive Parkfield, WA

## MUST BE SOLD! BEST OFFER BY 1/11/2021

If you're looking in the Parkfield/Leschenault area you won't buy better! A rare find in today's market is this superb site of 4.52 acres (1.8306HA) with "special rural-landscape protection" zoning which gives you plenty of options to build the dream home and enjoy this unique parcel of land nestled into the dress circle of Lofthouse Drive-

With a bird sanctuary and the Leschenault Estuary nearby, enjoy the serenity of the area with a daily stroll or watch the sunset across the estuary as you unwind for the day-

Only a short drive to shopping, schools, leisure and all amenities in the Australind area as well as the pristine Buffalo and Binningup beaches, this is living!

For more details please visit : https://www.summitbunbury.com.au/6420680 Price:

Best Offer Over \$299,000

Water Rates:

Council Rates: \$1,486.00/year (approx) \$264.00/year (approx)

**Greg Gardiner** 0418 932 277