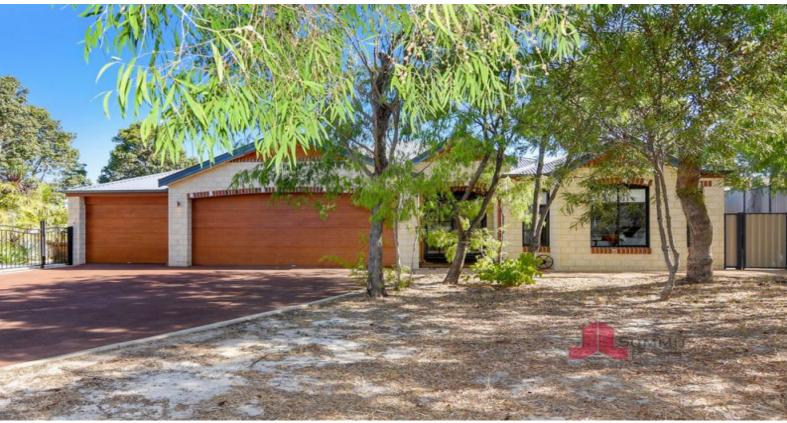

18 Sandpiper Parade Australind, WA

Only minutes to all amenities, a walk to both primary and high schools it offers a private country lifestyle right in the town.

Created for the enjoyment of the whole family-including all the pets, this home sits hidden quietly on a substantial 1587m2 block.

The hardstand driveway leads you to generous parking. Flanking the entry is a three car garage which includes direct home entry.

The spacious master suite with its luxurious bathroom is an indication of what is to follow.