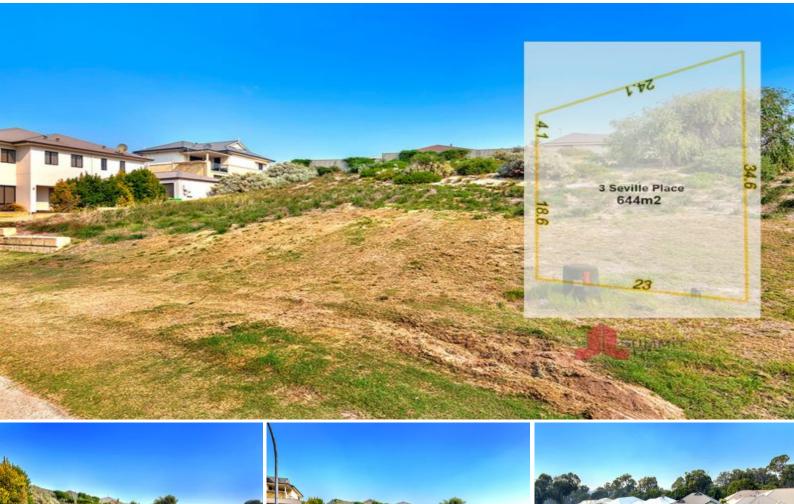

## Last Blocks in Lakewood Shores

This delightful location is sure to impress, close to the Country Club, Bowling greens and easy access onto the myriad of walk paths around the town.

Secure this 644m2 block with 23m of frontage, and use the slope to design your home with elevated views out over the trees and rural landscape.