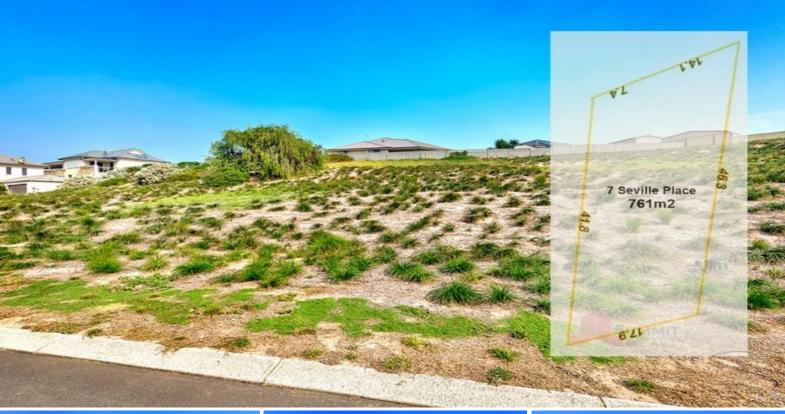

7 Seville Place Binningup, WA

## Last Blocks in Lakewood Shores

This delightful location is sure to impress, close to the Country Club, Bowling greens and easy access onto the myriad of walk paths around the town.

Secure this 761m2 block with 17.9m of frontage, and use the slope to design your home with elevated views out over the trees and rural landscape.

Each block has access to scheme water, deep sewerage and underground power.

**Price**: \$65000

**Council Rates:** \$1,164.00/year (approx) **Water Rates:** \$987.00/year (approx)

**Ruth Nandapi** 0419 955 965