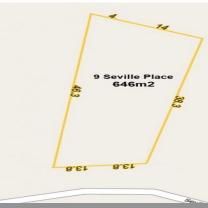

## Last Blocks in Lakewood Shores

This delightful location is sure to impress, close to the Country Club, Bowling greens and easy access onto the myriad of walk paths around the town.

Secure this 646m2 block with 13.75m of frontage, and use the slope to design your home with elevated views out over the trees and rural landscape.

Each block has access to scheme water, deep sewerage and underground power.

**Price:** \$65000

Council Rates: \$1,164.00/year (approx)
Water Rates: \$938.00/year (approx)

**Ruth Nandapi** 0419 955 965

For more details please visit : https://www.summitbunbury.com.au/6426274