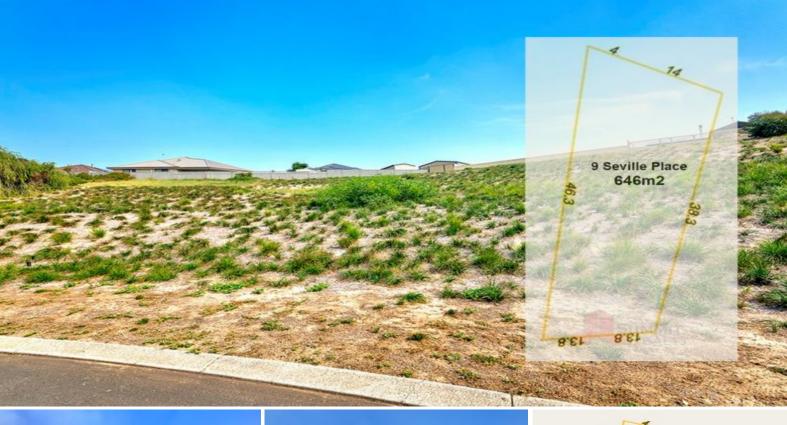

## Last Blocks in Lakewood Shores

This delightful location is sure to impress, close to the Country Club, Bowling greens and easy access onto the myriad of walk paths around the town.

Secure this 646m2 block with 13.75m of frontage, and use the slope to design your home with elevated views out over the trees and rural landscape.

Each block has access to scheme water, deep sewerage and underground power.

**Price:** \$65000

Council Rates: \$1,164.00/year (approx)
Water Rates: \$938.00/year (approx)

**Ruth Nandapi** 0419 955 965

For more details please visit : https://www.summitbunbury.com.au/6426274