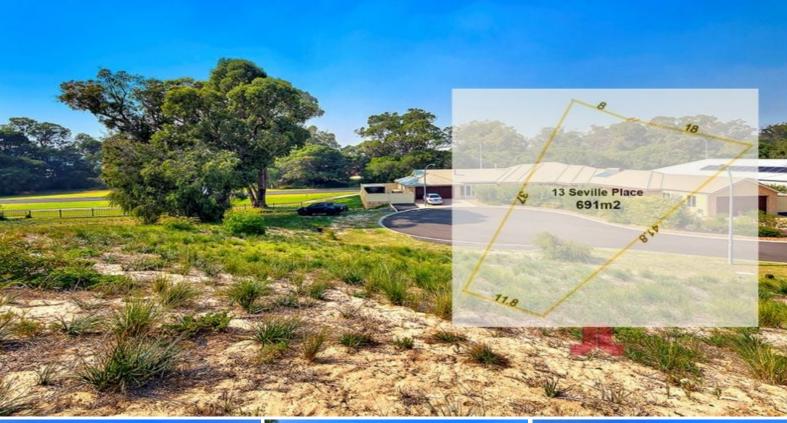

13 Seville Place Binningup, WA

## Last Blocks in Lakewood Shores

This delightful location is sure to impress, close to the Country Club, Bowling greens and easy access onto the myriad of walk paths around the town.

Secure this 691m2 block with 11.8m of frontage and use the slope to design your home with elevated views out over the trees and rural landscape.

Each block has access to scheme water, deep sewerage and underground power.

**Price:** Offers Above \$65,000

Council Rates: \$1,164.00/year (approx)
Water Rates: \$1,056.00/year (approx)

**Ruth Nandapi** 0419 955 965