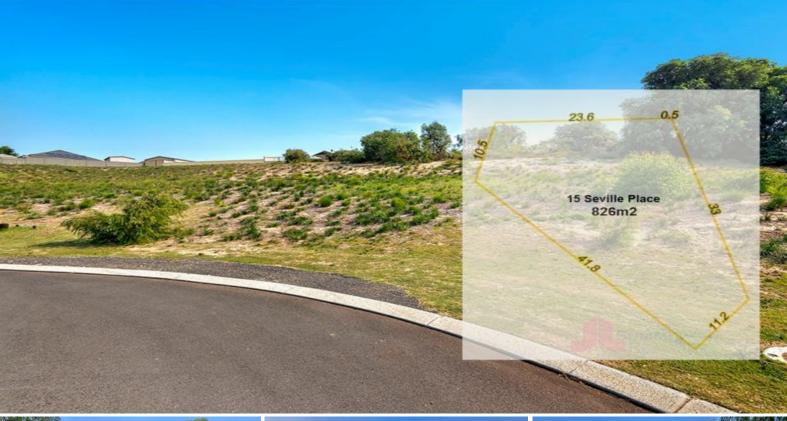

15 Seville Place Binningup, WA

## Last Blocks in Lakewood Shores

This delightful location is sure to impress, close to the Country Club, Bowling greens and easy access onto the myriad of walk paths around the town.

Secure this 826m2 block with 11.2m of frontage, and use the slope to design your home with elevated views out over the trees and rural landscape.

Each block has access to scheme water, deep sewerage and underground power.

Price: Offers Above \$70,000

Council Rates: \$1,164.00/year (approx)
Water Rates: \$1,041.00/year (approx)

**Ruth Nandapi** 0419 955 965