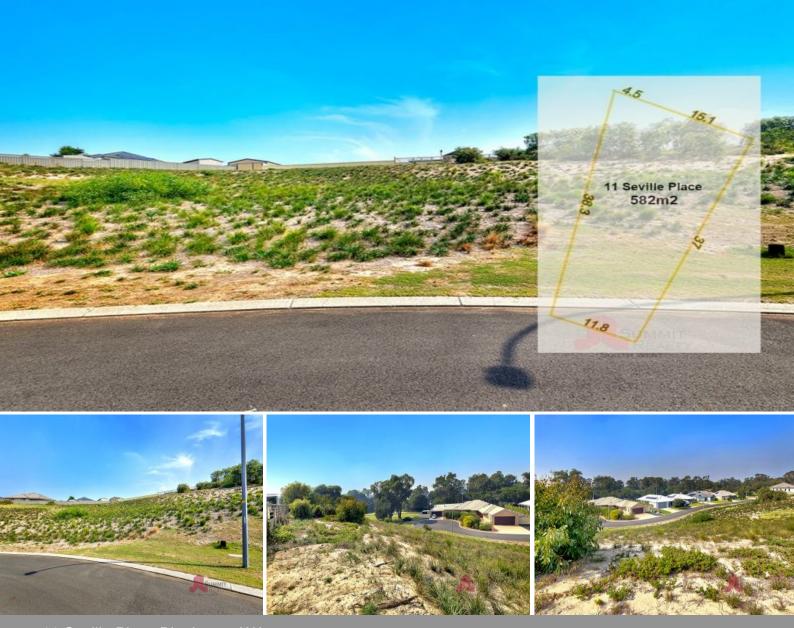

## 11 Seville Place Binningup, WA

## Last Blocks in Lakewood Shores

This delightful location is sure to impress, close to the Country Club, Bowling greens and easy access onto the myriad of walk paths around the town.

Secure this 582m2 block with 11.8m of frontage, and use the slope to design your home with elevated views out over the trees and rural landscape.

Each block has access to scheme water, deep sewerage and underground power.

Price: Offers Above \$65,000

Council Rates: \$1,243.00/year (approx) Water Rates: \$966.00/year (approx)

**Ruth Nandapi** 

0419 955 965