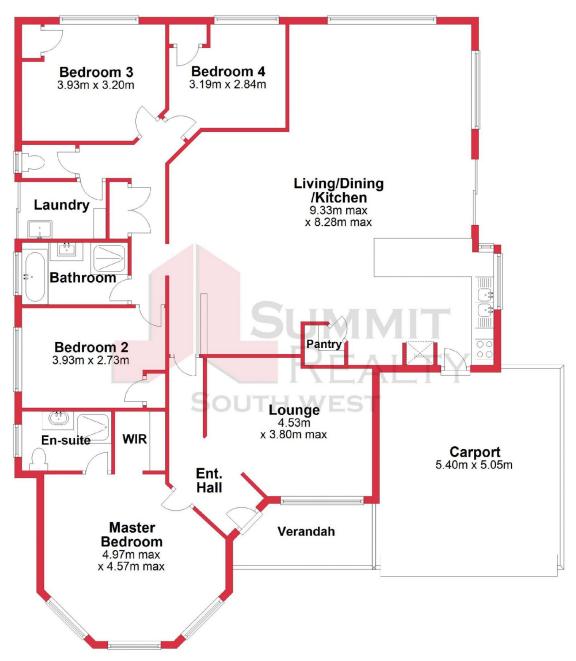

## **Ground Floor**

This plan has been prepared for marketing purposes only. Whilst every care is taken in the production of this plan, measurements, angles and positioning of doors/windows may not be accurate. Interested parties are strongly advised to undertake their own checks when establishing the suitability for furniture etc. Not To Scale.

Plan produced using PlanUp.

## 15 Cheviot Way, Eaton