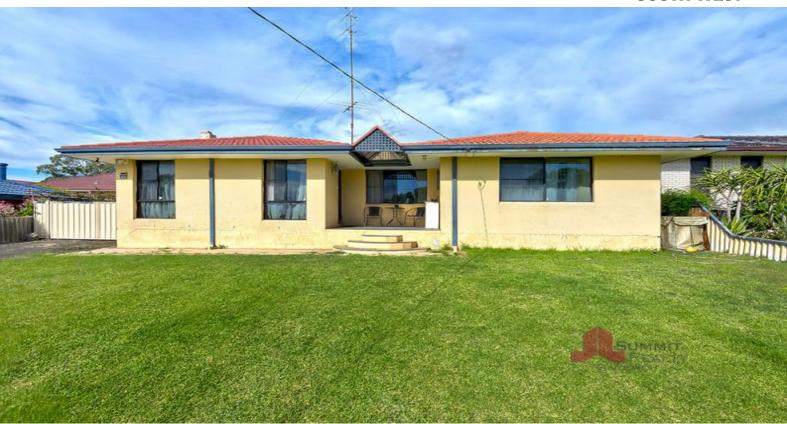

13 Scott Crescent East Bunbury, WA

## AFFORDABLE HOME IN THE PERFECT LOCATION

Other features include:

- Four bedrooms, 1 bathrooms
- Master bedroom with ceiling fan
- 3 minor bedrooms all with ceiling fans
- Spacious front lounge room with split system
- Open plan kitchen and meals
- Kitchen offers plenty of bench space, double fridge access, built in pantry with lots of cupboards
- Fantastic outdoor entertaining area with flat patio
- Double garage with manual roller doors plus workshop with PA door
- Side access that is gated
- Located close to schools, parks down the road, shopping centres and sporting  $\ensuremath{\mathsf{gr}}$