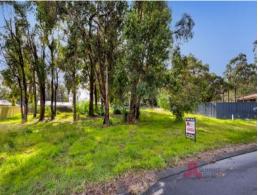

## **EXTRA LARGE BLOCK**

Huge block located in North Collie area set in a cul-de-sac with only local traffic and only a short drive to the CBD and the numerous casual and sporting amenities the town has to offer.

## PROPERTY FEATURES INCLUDE:

- The property is partly treed
- Great size of 1406m2
- Fenced on 3 sides
- Drive in, drive out cul-de-sac
- All services available

**Price:** \$50000

**Council Rates:** \$901.00/year (approx) **Water Rates:** \$676.00/year (approx)