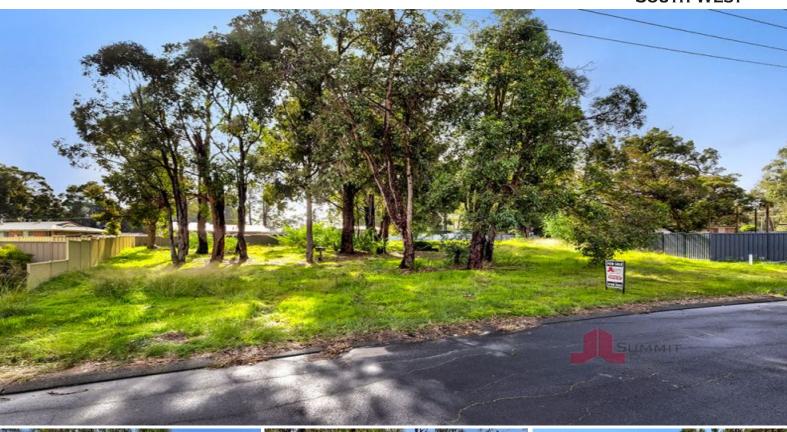

## **EXTRA LARGE BLOCK**

Huge block located in North Collie area set in a cul-de-sac with only local traffic and only a short drive to the CBD and the numerous casual and sporting amenities the town has to offer.

## PROPERTY FEATURES INCLUDE:

- The property is partly treed
- Great size of 1406m2
- Fenced on 3 sides
- Drive in, drive out cul-de-sac
- All services available

**Price:** \$50000

**Council Rates:** \$901.00/year (approx) **Water Rates:** \$676.00/year (approx)