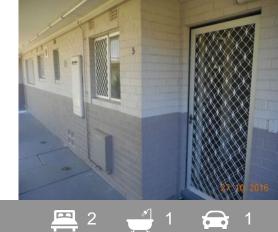

## Under Application : BEAUTIFUL AND EASY TO MAINTAIN, GROUND FLOOR UNIT

Two bedroom ground floor unit located within a large complex.

- Features include, but are not limited to;
- Modern kitchen with stainless steel appliances including gas cook top, electric oven, fridge/freezer and microwave.
- Open plan lounge and dining with sliding door leading to undercover
- patio and enclosed private court yard with gate access from car park.
- Wall mounted split system to lounge/dining.
- Two good sized bedrooms, one with built in robe
- Combined bathroom and laundry with washer/dryer combo.
- No pets allowed