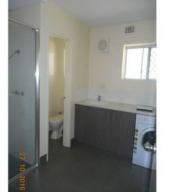

## Under Application : BEAUTIFUL AND EASY TO MAINTAIN, GROUND FLOOR UNIT

Two bedroom ground floor unit located within a large complex.

- Features include, but are not limited to;
- Modern kitchen with stainless steel appliances including gas cook top, electric oven, fridge/freezer and microwave.
- Open plan lounge and dining with sliding door leading to undercover
- patio and enclosed private court yard with gate access from car park.
- Wall mounted split system to lounge/dining.
- Two good sized bedrooms, one with built in robe
- Combined bathroom and laundry with washer/dryer combo.
- No pets allowed