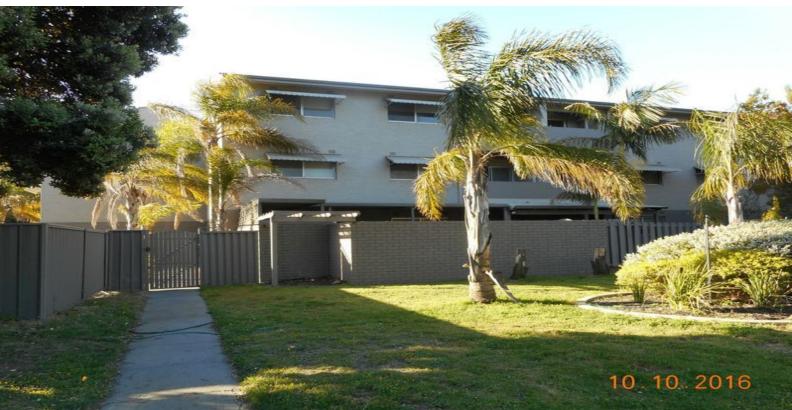

## 5/40 Reynolds Way Withers, WA

## Under Application : BEAUTIFUL AND EASY TO MAINTAIN, GROUND FLOOR UNIT

Two bedroom ground floor unit located within a large complex.

- Features include, but are not limited to;
- Modern kitchen with stainless steel appliances including gas cook top, electric oven, fridge/freezer and microwave.
- Open plan lounge and dining with sliding door leading to undercover
- patio and enclosed private court yard with gate access from car park.
- Wall mounted split system to lounge/dining.
- Two good sized bedrooms, one with built in robe
- Combined bathroom and laundry with washer/dryer combo.
- No pets allowed