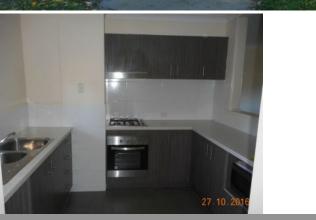

## Under Application : BEAUTIFUL AND EASY TO MAINTAIN, GROUND FLOOR UNIT

Two bedroom ground floor unit located within a large complex.

- Features include, but are not limited to;
- Modern kitchen with stainless steel appliances including gas cook top, electric oven, fridge/freezer and microwave.
- Open plan lounge and dining with sliding door leading to undercover
- patio and enclosed private court yard with gate access from car park.
- Wall mounted split system to lounge/dining.
- Two good sized bedrooms, one with built in robe
- Combined bathroom and laundry with washer/dryer combo.
- No pets allowed