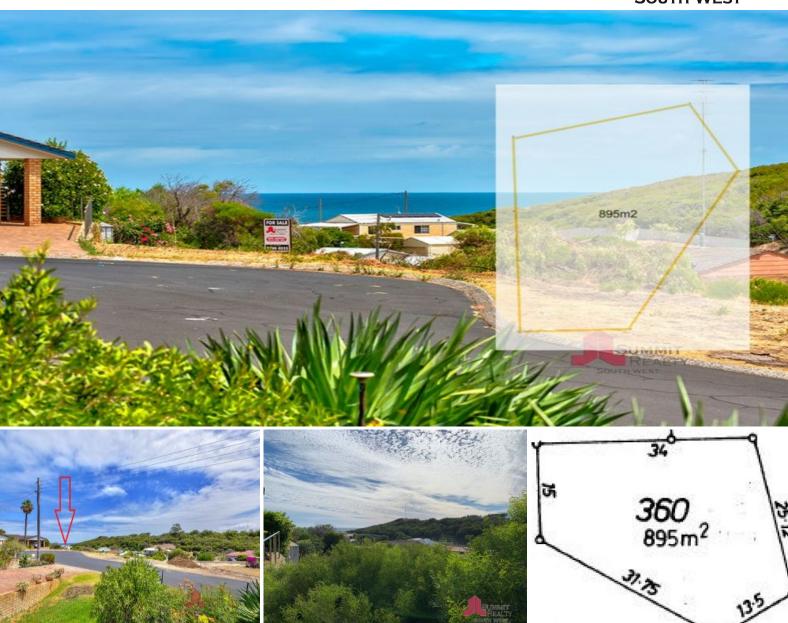

2 Hayton Place Binningup, WA

## Hop, Skip, Splash!

Hayton Place is a quiet cul-de-sac at the northern end of Binningup. This 895m2 block has ocean glimpses from the front and rear of the block.

Binningup's beautiful beach is a short downhill stroll away from this property, with beach access at the end of Allan Road.

This parcel of land is perfect for a pole home to maximise the views of the ocean.

For further information contact Ruth Nandapi 0419 955 965

For more details please visit : https://www.summitbunbury.com.au/6438696