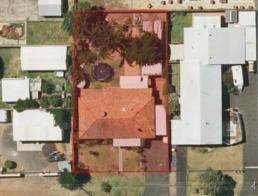

## QUIET LOCATION & SPACIOUS BLOCK OF 1072m2 - ZONED R20/30

PROPERTY FEATURES INCLUDE:

Well-presented front lawns & gardens

Spacious front living area with brick feature wall

Open plan kitchen and dining area with plenty of space