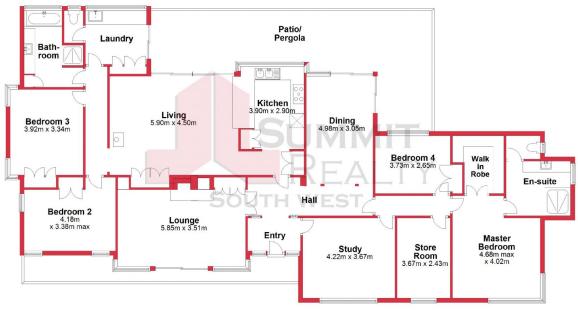

Located in one of Bunbury's finest streets and approximately 600m from the nearest school and the beach, this renovated five bedroom, two bathroom, one study home has outstanding views over South Bunbury and the Big Swamp.

## **Ground Floor**

This plan has been prepared for marketing purposes only. Whilst every care is taken in the production of this plan, measurements, angles and positioning of doors/windows may not be accurate, interested parties are strongly advised to undertake their own checks when establishing the suitability for furniture etc. Not To Scale.

Plan produced using PlanUp.

46 Stockley Rd, Bunbury