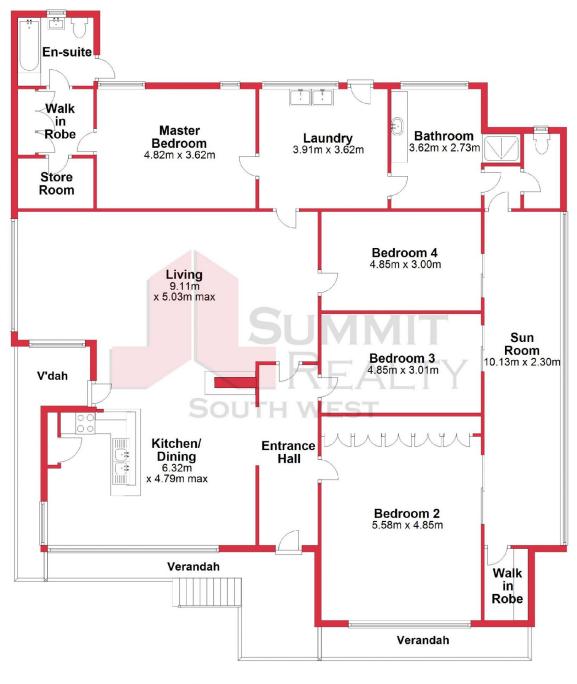

MAIN HOUSE FEATURES: Open plan living and dining area Large kitchen with plenty of space

For more details please visit : https://www.summitbunbury.com.au/6445938

## Water Rates:

Council Rates: \$18,682.00/year (approx) \$2,770.79/year (approx)

**Tim Cooper** 0437 068 028

**Ground Floor** 

This plan has been prepared for marketing purposes only. Whilst every care is taken in the production of this plan, measurements, angles and positioning of doors/windows may not be accurate. Interested parties are strongly advised to undertake their own checks when establishing the suitability for furniture etc. Not To Scale. Plan produced using PlanUp.