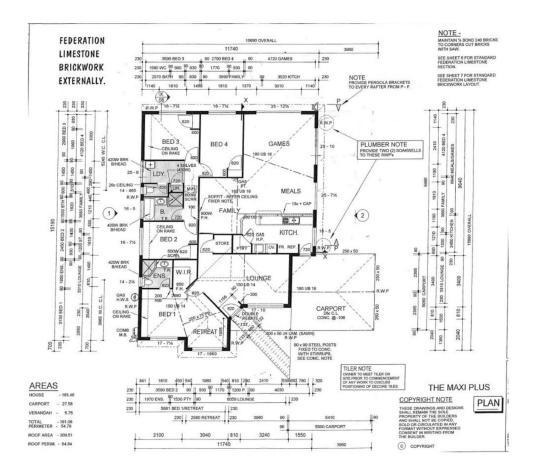

This home has it all from four spacious bedrooms, multiple living areas and a very impressive man-cave/shed.

All the work has been done already - everything is set up and ready to go, all you need to do is move in!

Property Features Include:

- Spacious master bedroom includes a retreat, walk in robe & ensuite

- Separate lounge room

For more details please visit : https://www.summitbunbury.com.au/6451355

| Price: | \$ |
|--------|----|
|--------|----|