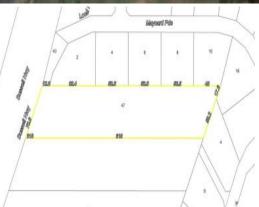

## SUBDIVIDABLE POTENTIAL 5 LOT SITE

Opportunities like this are very rare to come by, be quick to secure this 2.02HA ( 4.99 acres ) block offering a potential of 5 lot subdivision, subject to council approval. Boasting a bush setting with some of the block cleared, the potential this block has to offer is endless or build your dream home in this rural lifestyle. Located in the sought after Gelorup Estate with a convenient location, close to all that Dalyellup has to offer, Stratham Beaches and only a short drive to Bunbury CBD.