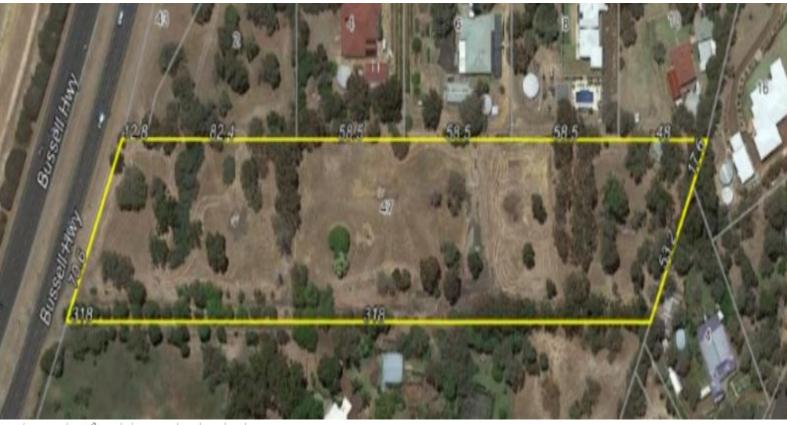

47 Bussell Highway Gelorup, WA

## SUBDIVIDABLE POTENTIAL 5 LOT SITE

Opportunities like this are very rare to come by, be quick to secure this 2.02HA ( 4.99 acres ) block offering a potential of 5 lot subdivision, subject to council approval. Boasting a bush setting with some of the block cleared, the potential this block has to offer is endless or build your dream home in this rural lifestyle. Located in the sought after Gelorup Estate with a convenient location, close to all that Dalyellup has to offer, Stratham Beaches and only a short drive to Bunbury CBD.