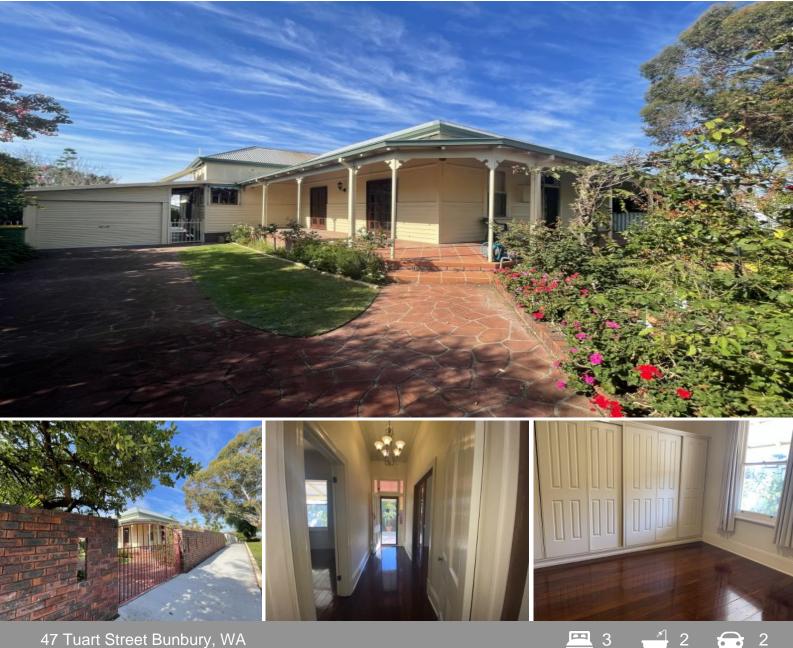

## CHARACTER ON TUART

Situated in one of the finest locations Bunbury has to offer, you will find this character filled three bedroom, two bathroom.

Located on the same street as the Big Swamp Parklands, within the Bunbury Primary School zone and within 2km of the Bunbury CBD.

This property features;

- Large family room with full length windows and doors overlooking the

- immaculate rear gardens and a wood fireplace!
- Built in robes in all rooms
- Ample bench and cupboard space in the kitchen
- Fully enclosed front and rear yard
- Fruit trees through out the garden.
- Plus, solar panels!