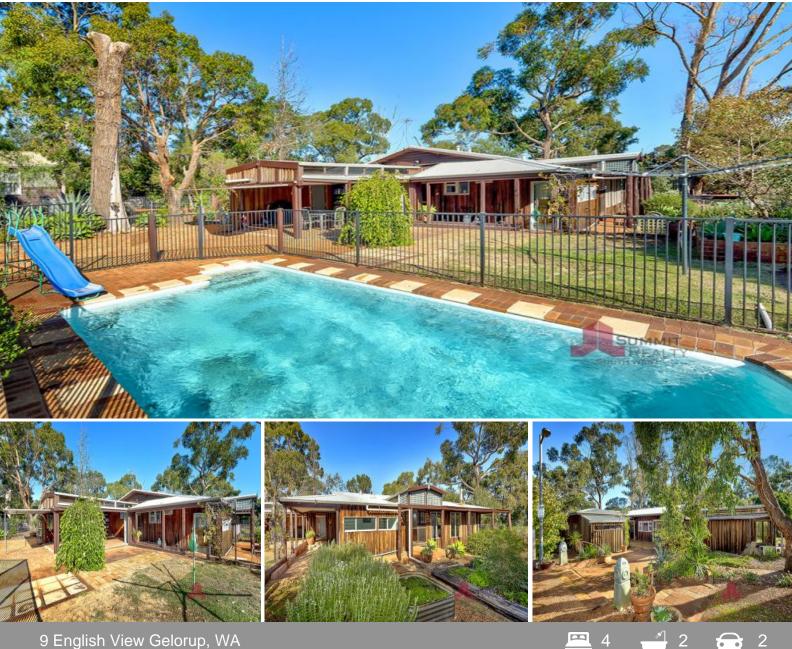

## ?ONE OF A KIND? LIFESTYLE LIVING **OPPORTUNITY**

Nestled amongst the leafy suburb of Gelorup sits this lovely unique family home offering all the space one could need. Situated on a generous 4408sqm this is the perfectly presented four bedroom, two bathroom family home plus study nook.

The property further boasts a self-contained rustic cabin which features its own bedroom, kitchen, bathroom and living area. A lot of love and care has been poured into this renovated home and caters for so many different options for any family, it is sure to impress.

Other features include:

4 Bedrooms

Bathroom features double vanity, shower and separate toilet with a featured sk

For more details please visit : https://www.summitbunbury.com.au/6453202

Water Rates:

Council Rates: \$1,971.84/year (approx) \$264.36/year (approx)