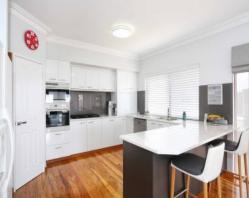

Upstairs comprises of an open plan kitchen/living area and formal dining all showcasing hand-selected timber floors complemented by 2.7mt high ceilings, quality appliances and large windows emphasising space and light throughout. Relax in the spacious entertainment room after a long day at work. The luxurious and oversized master suite includes a walk-in robe, ensuite with spa, laundry shute and private access to the balcony overlooking the canal allowing you to unwind in total bliss. A separate