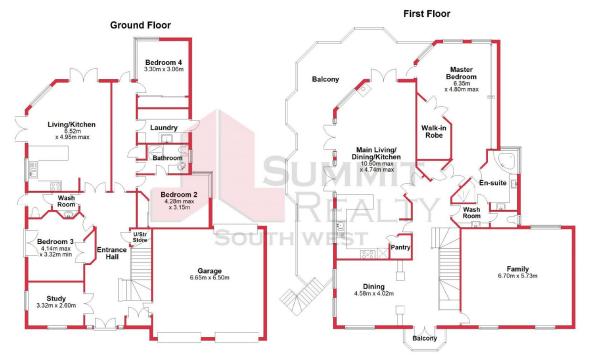

## Water at you back door - Sensational Waterfront Living with Private Jetty!

Situated in a highly sought-after location on a large 933 sqm prime canal block, this impressive absolute waterfront residence showcases sensational views to the Collie River, Leschenault Estuary, ocean and beyond. Located in a quiet cul-de-sac with great neighbours, it presents a once in a lifetime opportunity to secure your very own piece of paradise boasting spectacular water frontage and your own private jetty.

Upstairs comprises of an open plan kitchen/living area and formal dining all showcasing hand-selected timber floors complemented by 2.7mt high ceilings, quality appliances and large windows emphasising space and light throughout. Relax in the spacious entertainment room after a long day at work. The luxurious and oversized master suite includes a walk-in robe, ensuite with spa, laundry shute and private access to the balcony overlooking the canal allowing you to unwind in total bliss. A separate