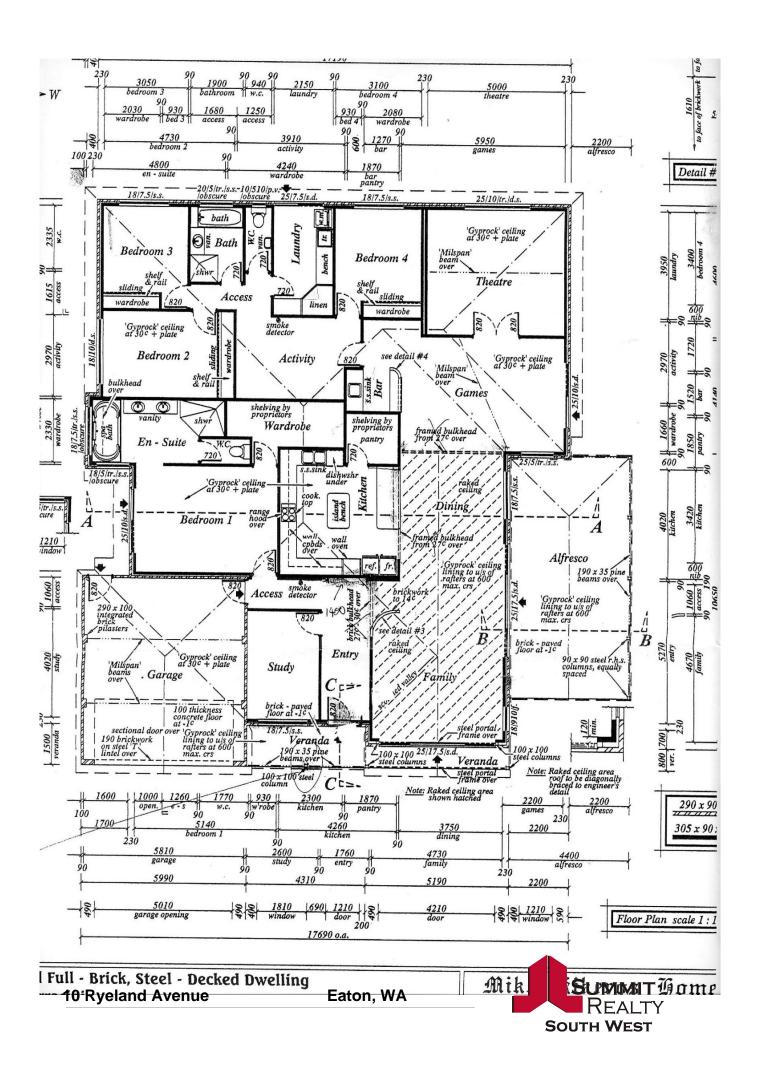

## STUNNING HOME THAT THE WHOLE

Offers Over \$549,000

built with the functionality of family living in mind. Ideally located in a great area of Eaton this high spec residence has an expansive floor plan spanning over a block size of 752m2 and features spacious living areas,

Absolutely no expense has been spared in creating this exceptional home

FAMILY WILL ENJOY AND BE PROUD OF!!

theatre and entertaining area.

Council Rates: \$2,401.00/year (approx) \$1,463.00/year (approx)

The stunning views over the Peninsula Lakes Park makes this home something special and just a snippet of what the property has to offer.

Property Features include:

- Stunning views over Peninsula Lakes Park
- The games room is home to your own bar with stone bench tops, overhead cupboards, sink & glass rack and a place to entertain guests by the ambience of a wood burning fire place i