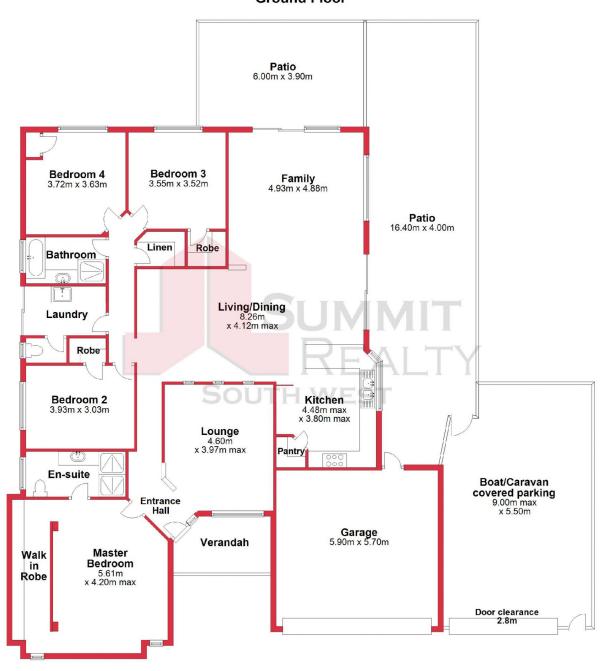

## **Ground Floor**

This plan has been prepared for marketing purposes only. Whilst every care is taken in the production of this plan, measurements, angles and positioning of doors/windows may not be accurate. Interested parties are strongly advised to undertake their own checks when establishing the suitability for furniture etc. Not To Scale.

Plan produced using PlanUp.

10 Connemara Way, Australind