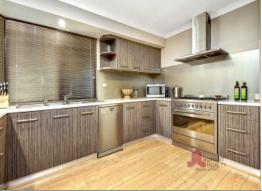

Features huge master suite, separate lounge/theatre,well appointed kitchen with deluxe appliances, mammoth open meals/family/games opening out onto patio(complete with outdoor blinds) that will delight the outdoor entertainers! Easy care and well established gardens, offering peace and privacy and even your own veggie patch with retic off bore.