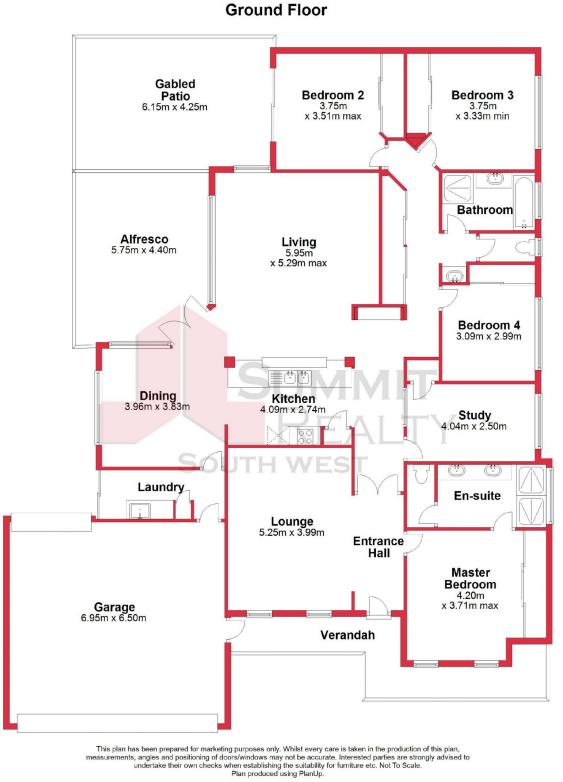

There is nothing squeezy in this quality Dale Alcock built property. This home offers 227m2 of living space internally. Just check out the floorplan on this property.

You will see some clever uses of space.