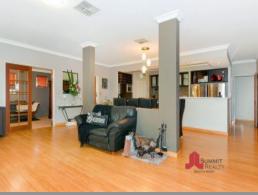

Open plan kitchen, dining and family

Separate theatre with recessed ceilings

Sitting room

Modern kitchen with stainless steel appliances, double fridge recess, breakfast bar & pot draws

Fantastic alfresco dining