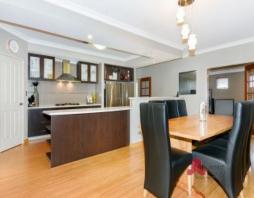

Open plan kitchen, dining and family

Separate theatre with recessed ceilings

Sitting room

Modern kitchen with stainless steel appliances, double fridge recess, breakfast bar & pot draws

Fantastic alfresco dining