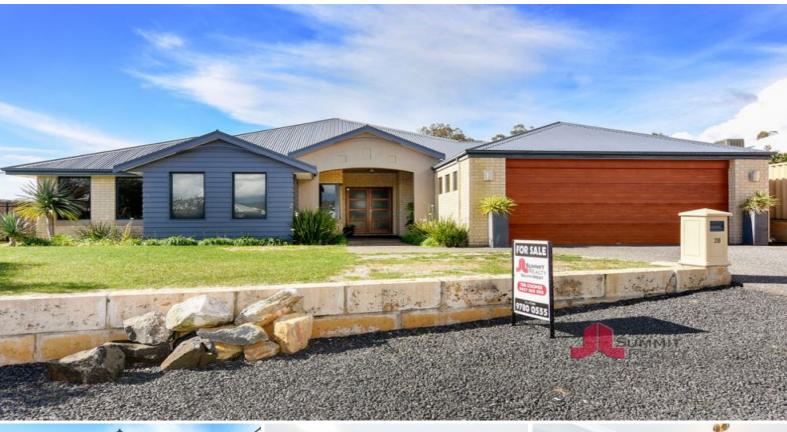

26 Sewell Road Dalyellup, WA

4

2

## PROPERTY FEATURES INCLUDE:

Four oversized bedrooms, theatre, separate living + study & 2 pristine

Large master suite with generous walk in robe & deluxe ensuite

Large corner bath in ensuite plus bath in second bathroom & also includes powder room for guests.

Open plan kitchen, dining and family

Separate theatre with recessed ceilings

Sitting room

Modern kitchen with stainless steel appliances, double fridge recess, breakfast bar & pot draws

Fantastic alfresco dining