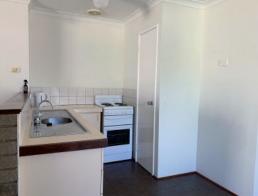

Property Features Include:

- Open plan living area
- Cozy kitchen/dining
- Tiled throughout main living
- Wood fire heating
- Reverse cycle split system
- Carpet to bedrooms
- Functional bathroom & laundry