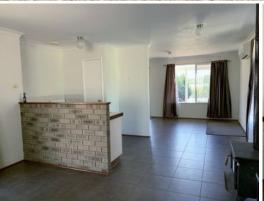

Property Features Include:

- Open plan living area
- Cozy kitchen/dining
- Tiled throughout main living
- Wood fire heating
- Reverse cycle split system
- Carpet to bedrooms
- Functional bathroom & laundry