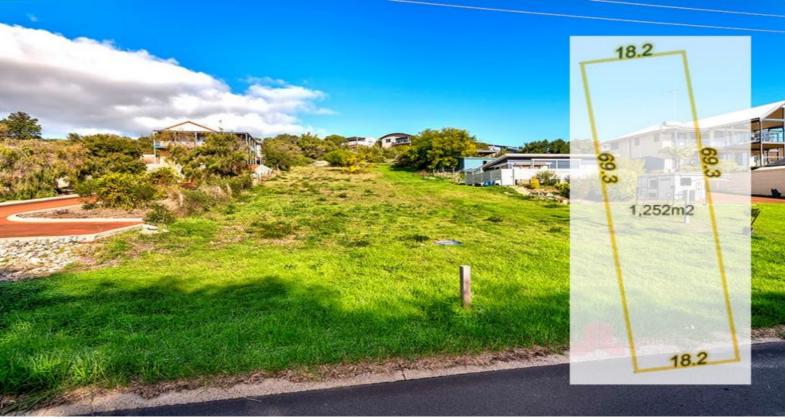

## Fancy a Seachange?

It's hard to walk past this north facing 1252m2 block with ocean glimpses to the north west, and not consider the possibilities.  $\frac{1}{2} \frac{1}{2} \frac{$ 

With minimal slope, rectangular shape with 18.1 metres of frontage and large size, this provides a blank canvas for you to create your seaside dream.