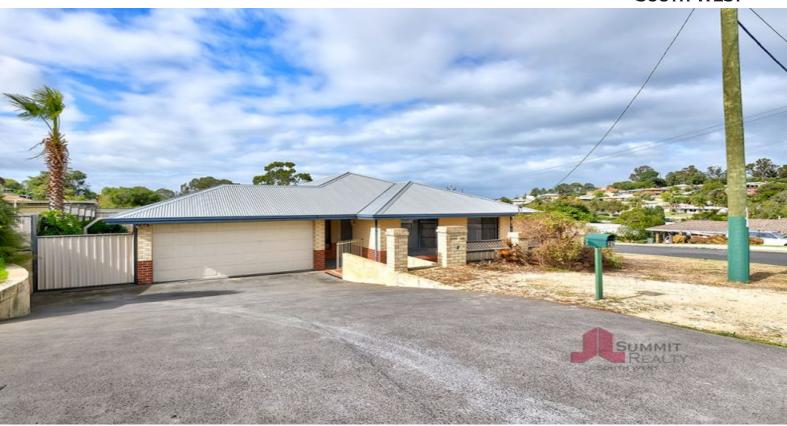

35 Parkfield Way Australind, WA

## MASSIVE BLOCK, NEAT & TIDY HOME AND HUGE POTENTIAL

PROPERTY FEATURES INCLUDE:

Double automatic garage with side access

Open plan kitchen, dining and living area

Functional kitchen with plenty of bench & cupboard space, double sinks and breakfast bar