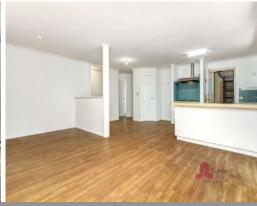

## MASSIVE BLOCK, NEAT & TIDY HOME AND HUGE POTENTIAL

PROPERTY FEATURES INCLUDE:

Double automatic garage with side access

Open plan kitchen, dining and living area

Functional kitchen with plenty of bench & cupboard space, double sinks and breakfast bar