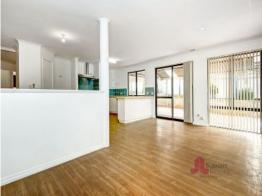

## MASSIVE BLOCK, NEAT & TIDY HOME AND HUGE POTENTIAL

PROPERTY FEATURES INCLUDE:

Double automatic garage with side access

Open plan kitchen, dining and living area

Functional kitchen with plenty of bench & cupboard space, double sinks and breakfast bar