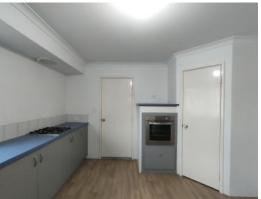

## \* APPLICATION ACCEPTED \*

Property features; 4 bedrooms all with robes, main bathroom with separate bath and shower, large front lounge room with gas bayonet, spacious kitchen with stainless steel appliances and plenty of bench & cupboard space, dining room off kitchen with gas bayonet, games room to rear of home with reverse cycle air con, double lockup garage with shoppers entry, approx 2.6km to Eaton Fair Shopping Centre & 3.6km to Eaton Foreshore.