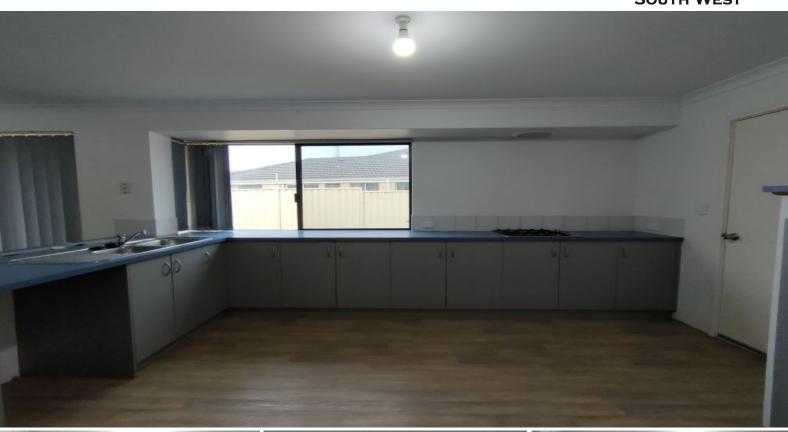

## \* APPLICATION ACCEPTED \*

Property features; 4 bedrooms all with robes, main bathroom with separate bath and shower, large front lounge room with gas bayonet, spacious kitchen with stainless steel appliances and plenty of bench & cupboard space, dining room off kitchen with gas bayonet, games room to rear of home with reverse cycle air con, double lockup garage with shoppers entry, approx 2.6km to Eaton Fair Shopping Centre & 3.6km to Eaton Foreshore.