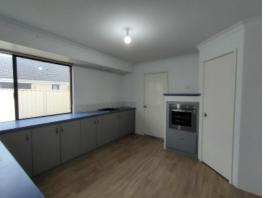

## \* APPLICATION ACCEPTED \*

Property features; 4 bedrooms all with robes, main bathroom with separate bath and shower, large front lounge room with gas bayonet, spacious kitchen with stainless steel appliances and plenty of bench & cupboard space, dining room off kitchen with gas bayonet, games room to rear of home with reverse cycle air con, double lockup garage with shoppers entry, approx 2.6km to Eaton Fair Shopping Centre & 3.6km to Eaton Foreshore.