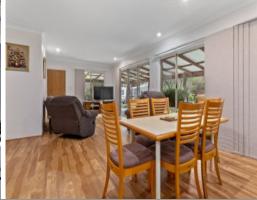

## NEAT AS A PIN ON ALMOST 5 ACRES.

Situated on almost 5 acres, this 3 bedroom, one bathroom home has been freshly painted, has new window treatments and is ready for you to move in! The open plan kitchen/living and dining area is perfect for gathering with family & friends and has views onto the timber poled verandah and patio. Sit inside and appreciate the comfort of the cool reverse cycle air conditioner in summer, the cosy wood fire in winter or step outside and enjoy the peaceful surrounds that this property brings.