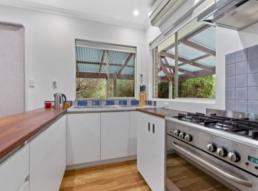

## NEAT AS A PIN ON ALMOST 5 ACRES.

Situated on almost 5 acres, this 3 bedroom, one bathroom home has been freshly painted, has new window treatments and is ready for you to move in! The open plan kitchen/living and dining area is perfect for gathering with family & friends and has views onto the timber poled verandah and patio. Sit inside and appreciate the comfort of the cool reverse cycle air conditioner in summer, the cosy wood fire in winter or step outside and enjoy the peaceful surrounds that this property brings.