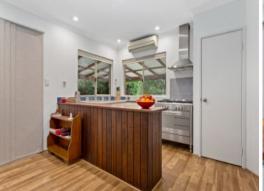

## NEAT AS A PIN ON ALMOST 5 ACRES.

Situated on almost 5 acres, this 3 bedroom, one bathroom home has been freshly painted, has new window treatments and is ready for you to move in! The open plan kitchen/living and dining area is perfect for gathering with family & friends and has views onto the timber poled verandah and patio. Sit inside and appreciate the comfort of the cool reverse cycle air conditioner in summer, the cosy wood fire in winter or step outside and enjoy the peaceful surrounds that this property brings.