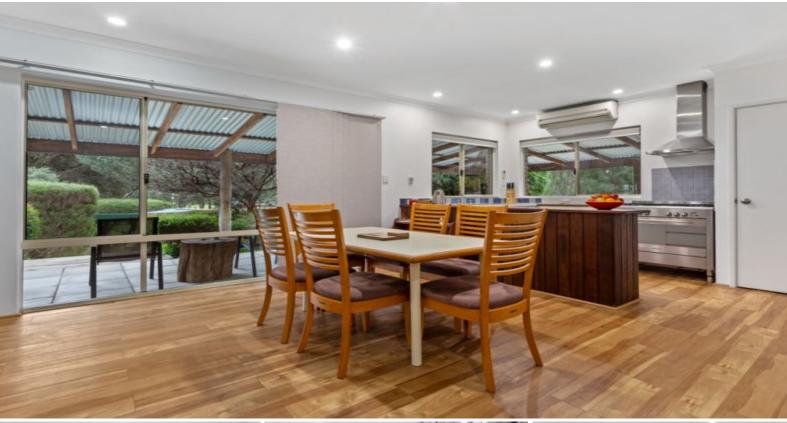

## NEAT AS A PIN ON ALMOST 5 ACRES.

Situated on almost 5 acres, this 3 bedroom, one bathroom home has been freshly painted, has new window treatments and is ready for you to move in! The open plan kitchen/living and dining area is perfect for gathering with family & friends and has views onto the timber poled verandah and patio. Sit inside and appreciate the comfort of the cool reverse cycle air conditioner in summer, the cosy wood fire in winter or step outside and enjoy the peaceful surrounds that this property brings.