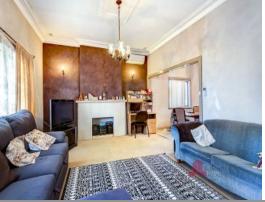

## ZONED R40/60

PROPERTY FEATURES INCLUDE:

Immaculate front lawns and single garage with extra parking space

Front undercover patio

Spacious front living area

Open plan kitchen and dining area

Kitchen is spacious and features plenty of bench & cupboard space, stainless steel appliances, breakfast bar and double sinks