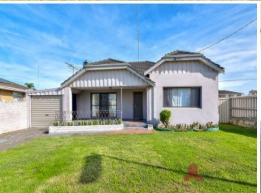

154 Spencer Street South Bunbury, WA

## ZONED R40/60

PROPERTY FEATURES INCLUDE:

Immaculate front lawns and single garage with extra parking space

Front undercover patio

Spacious front living area

Open plan kitchen and dining area

Kitchen is spacious and features plenty of bench & cupboard space, stainless steel appliances, breakfast bar and double sinks

CENTRAL LOCATION & POTENTIAL PLUS ?

Three good sized bedrooms

Separate study

Well-presented back lawns & private & secure fencing surrounding

Enough room for the kids & pets to play

Undercover patio area

For more details please visit :