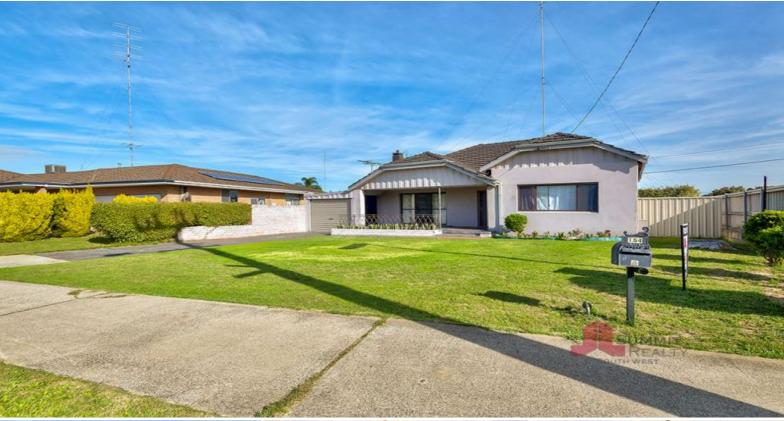

154 Spencer Street South Bunbury, WA

## ZONED R40/60

PROPERTY FEATURES INCLUDE:

Immaculate front lawns and single garage with extra parking space

Front undercover patio

Spacious front living area

Open plan kitchen and dining area

Kitchen is spacious and features plenty of bench & cupboard space, stainless steel appliances, breakfast bar and double sinks

CENTRAL LOCATION & POTENTIAL PLUS ?

Three good sized bedrooms

Separate study

Well-presented back lawns & private & secure fencing surrounding

Enough room for the kids & pets to play

Undercover patio area

For more details please visit :