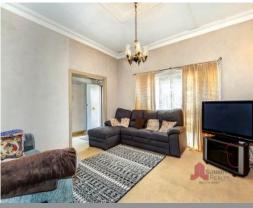

## ZONED R40/60

PROPERTY FEATURES INCLUDE:

Immaculate front lawns and single garage with extra parking space

Front undercover patio

Spacious front living area

Open plan kitchen and dining area

Kitchen is spacious and features plenty of bench & cupboard space, stainless steel appliances, breakfast bar and double sinks