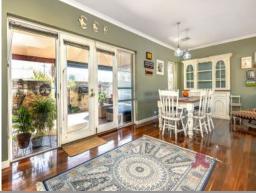

UNIQUE HOME PLUS GRANNY FLAT IN

- Spacious minor bedrooms with either built in robes or walk in robe
- 2 Bathrooms
- Open plan kitchen/meals and family room
- Separate theatre/lounge room with split system and a beautiful brick feature fire place and mantel piece  $\,$
- Sewing room/Study
- 24 solar panels with a 5kw system
- Solid jarrah floorboards throughout, decorative cornices, skirting boards and a list of