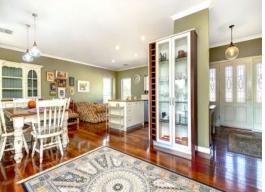

UNIQUE HOME PLUS GRANNY FLAT IN

- Spacious minor bedrooms with either built in robes or walk in robe
- 2 Bathrooms
- Open plan kitchen/meals and family room
- Separate theatre/lounge room with split system and a beautiful brick feature fire place and mantel piece  $\,$
- Sewing room/Study
- 24 solar panels with a 5kw system
- Solid jarrah floorboards throughout, decorative cornices, skirting boards and a list of