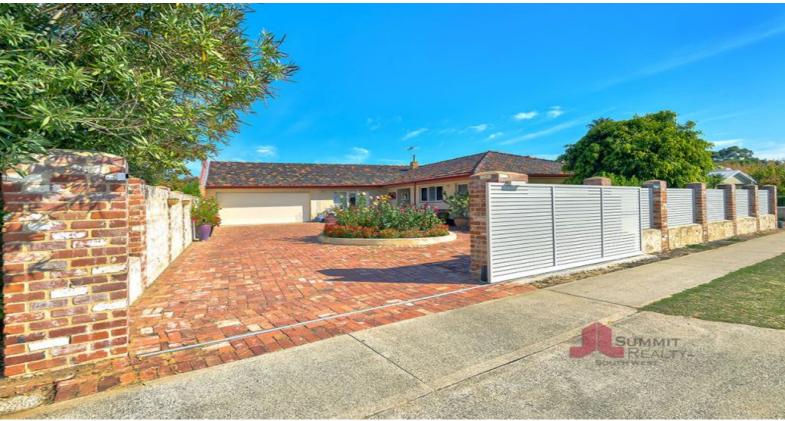

236 Spencer Street South Bunbury, WA

Ţ

**SOUTH BUNBURY** 

FEATURES: - 4 Bedrooms

- Master bedroom with ceiling fan, walk in robe and ensuite with bath /shower/vanity and toilet with French doors leading out onto the alfresco area, perfect for those quiet morning coffee's

UNIQUE HOME PLUS GRANNY FLAT IN

- Spacious minor bedrooms with either built in robes or walk in robe
- 2 Bathrooms
- Open plan kitchen/meals and family room
- Separate theatre/lounge room with split system and a beautiful brick feature fire place and mantel piece  $\,$
- Sewing room/Study
- 24 solar panels with a 5kw system
- Solid jarrah floorboards throughout, decorative cornices, skirting boards and a list of