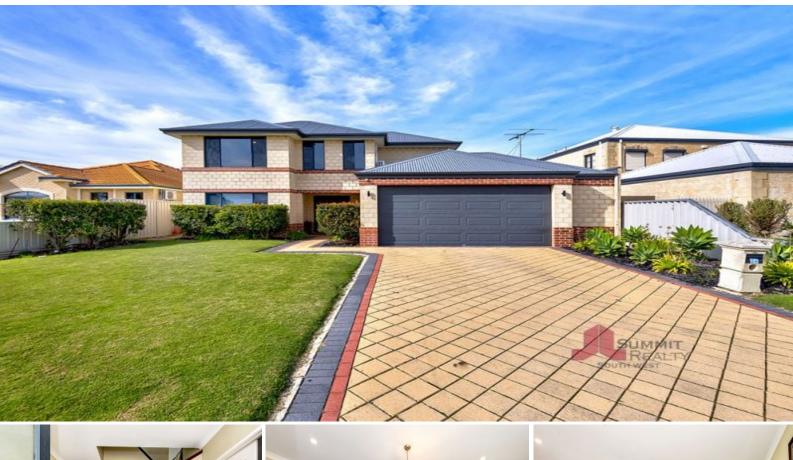

## THAT CELEBRATES LIGHT & HOME А EXTRAORDINARY VIEWS

PROPERTY FEATURES INCLUDE: Immaculate front lawns & gardens Double automatic garage Open plan living and dining area Spacious kitchen with plenty of bench & cupboard space, walk in pantry, overhead cabinetry and breakfast bar Second living area upstairs with kitchenette Double door theatre Spacious master bedroom with ensuite bathroom Three good sized secondary bedrooms Main bathroom has separate bath and shower Well-presented back lawns and gardens