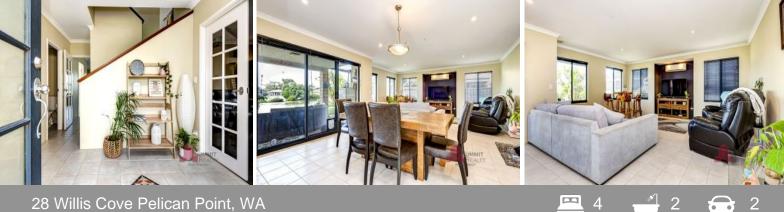

## THAT CELEBRATES LIGHT & HOME А EXTRAORDINARY VIEWS

PROPERTY FEATURES INCLUDE: Immaculate front lawns & gardens Double automatic garage Open plan living and dining area Spacious kitchen with plenty of bench & cupboard space, walk in pantry, overhead cabinetry and breakfast bar Second living area upstairs with kitchenette Double door theatre Spacious master bedroom with ensuite bathroom Three good sized secondary bedrooms Main bathroom has separate bath and shower Well-presented back lawns and gardens