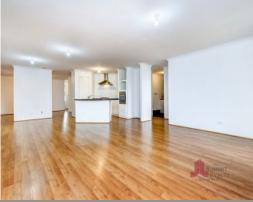

Welcoming you inside, the home boasts high ceilings, a warm and welcoming colour scheme and neutral d-cor with the central hub being an open plan kitchen, dining and living area that flows out to the alfresco and private courtyard - the perfect setting for entertaining family and friends.

## PROPERTY FEATURES INCLUDE:

Attractive red brick front fa-ade

Functional kitchen with plenty of cupboard space, double sinks, walk in pantry and breakfa

For more details please visit :

https://www.summitbunbury.com.au/6476184