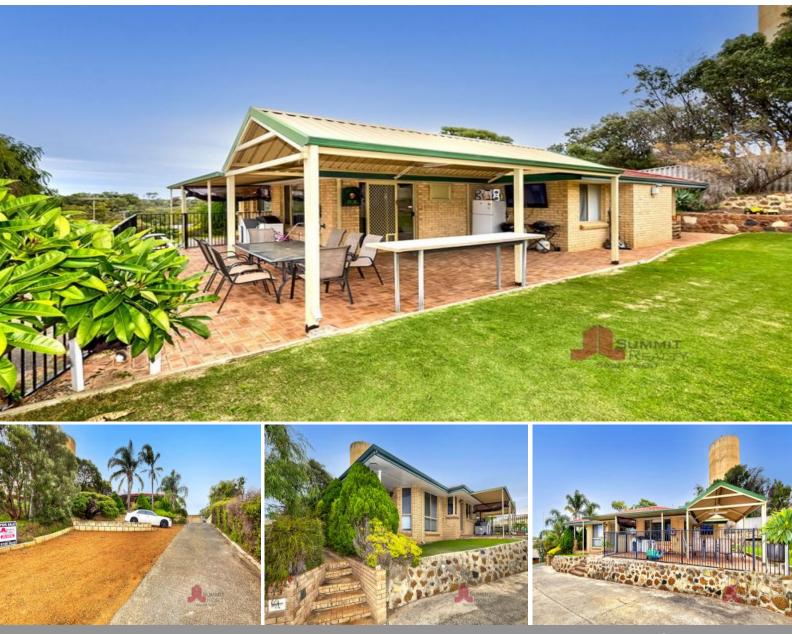

## THE ULTIMATE FIRST HOME!

Absolutely packed with features, 19 Christison Way is in an ideal first home in a quiet and family friendly location. Featuring four bedrooms, two living areas and a great outdoor entertaining area not to mention the spacious sized block of 828m2, this is not one to be missed. This also includes room for extra parking of a caravan or boat all whilst being just a short distance from local schools, shops and the Bunbury Golf Club. For more information or to arrange a private viewing call exclusive selling agent Tim Cooper today!

PROPERTY FEATURES INCLUDE: Well maintained and low maintenance lawns & gardens Double roller door garage Extra gravel parking space Open plan living dining and kitchen Functional kitchen with breakfast bar, double sinks, stainless steel splash back and appli For more details please visit :