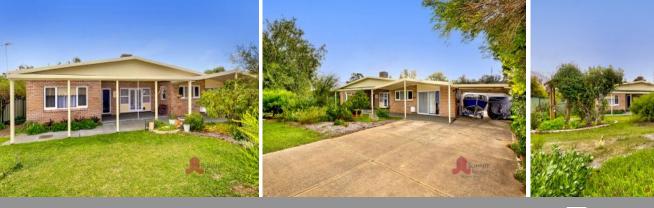

## **Classic South Bunbury**

Everything that makes South Bunbury the sought after suburb it is - the old and the new!

This property has polished Jarrah timber floors, ornate high ceilings of the old with tastefully done extensions.

A large home with four bedrooms, two bathrooms, two living areas, a large office or fifth bedroom and a sun room leading to the back of the home.

There are two undercover carport bays and a four bay lock up garage/shed at the back which is powered and currently used as a workshop and storage.

The gardens are all reticulated from the bore.

Other features include: Ducted air con Large front verandah

For more details please visit : https://www.summitbunbury.com.au/6478368

| Price: | \$479000 |
|--------|----------|
|        |          |