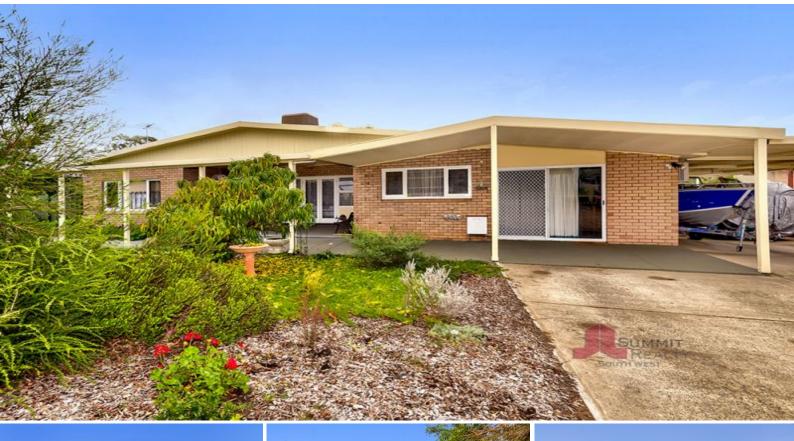

## **Classic South Bunbury**

Everything that makes South Bunbury the sought after suburb it is - the old and the new!

This property has polished Jarrah timber floors, ornate high ceilings of the old with tastefully done extensions.

A large home with four bedrooms, two bathrooms, two living areas, a large office or fifth bedroom and a sun room leading to the back of the home.

There are two undercover carport bays and a four bay lock up garage/shed at the back which is powered and currently used as a workshop and storage.

The gardens are all reticulated from the bore.

Other features include: Ducted air con Large front verandah

For more details please visit : https://www.summitbunbury.com.au/6478368

| Price: | \$479000 |
|--------|----------|
|        |          |