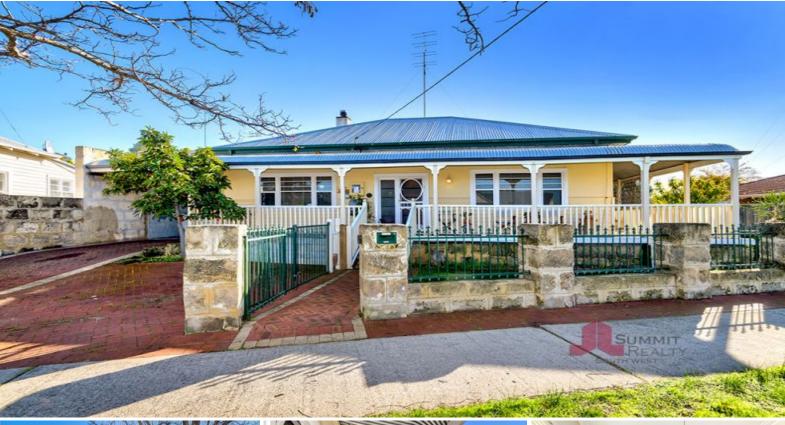

## Character Home in Tree Street Area or Consulting Rooms

This beautifully maintained character home is in a prime location has everything you would expect in a character home, from the beautiful Jarrah floors, the ornate high ceilings, bull nosed verandah to the lead light french doors.

Depending on your needs or preferences this home could potentially be 2, 3 or 4 bedrooms. Currently it is set up as two bedrooms with a front lounge room, a large office, a large living /dining area and library/music room.