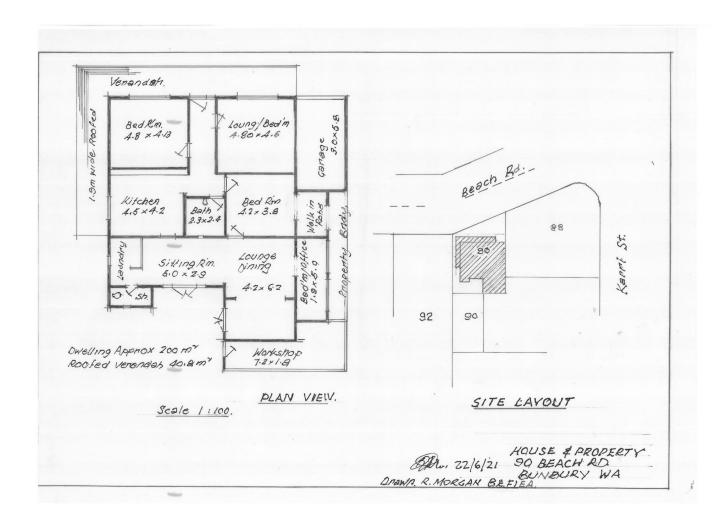

## Character Home in Tree Street Area or Consulting Rooms

This beautifully maintained character home is in a prime location has everything you would expect in a character home, from the beautiful Jarrah floors, the ornate high ceilings, bull nosed verandah to the lead light french doors.

Depending on your needs or preferences this home could potentially be 2, 3 or 4 bedrooms. Currently it is set up as two bedrooms with a front lounge room, a large office, a large living /dining area and library/music room.