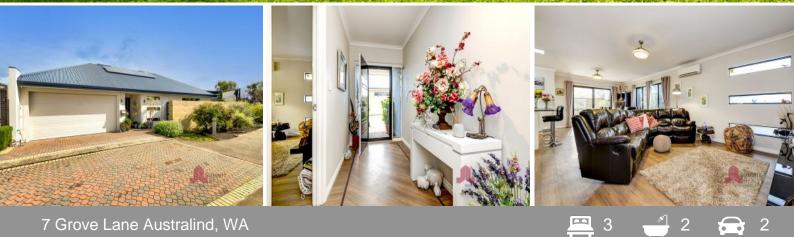

## **STYLE & ABSOLUTE COMFORT COMBINED**

## PROPERTY FEATURES INCLUDE:

Low maintenance front, with garden bed and double automatic garage Open plan living, dining and kitchen area Functional with breakfast bar, pantry, easy clean splashback, double sinks

and double fridge recess

Spacious master retreat with stunning ensuite with double sink vanity and access to the enclosed outdoor patio

Two sizable secondary bedrooms with built in robes

Practical main bathroom & laundry

Split system air conditioning in the living area

Very private outdoor entertaining area with shade sail alfresco

Extremely secure fencing

Security system

For more details please visit : https://www.summitbunbury.com.au/6483601