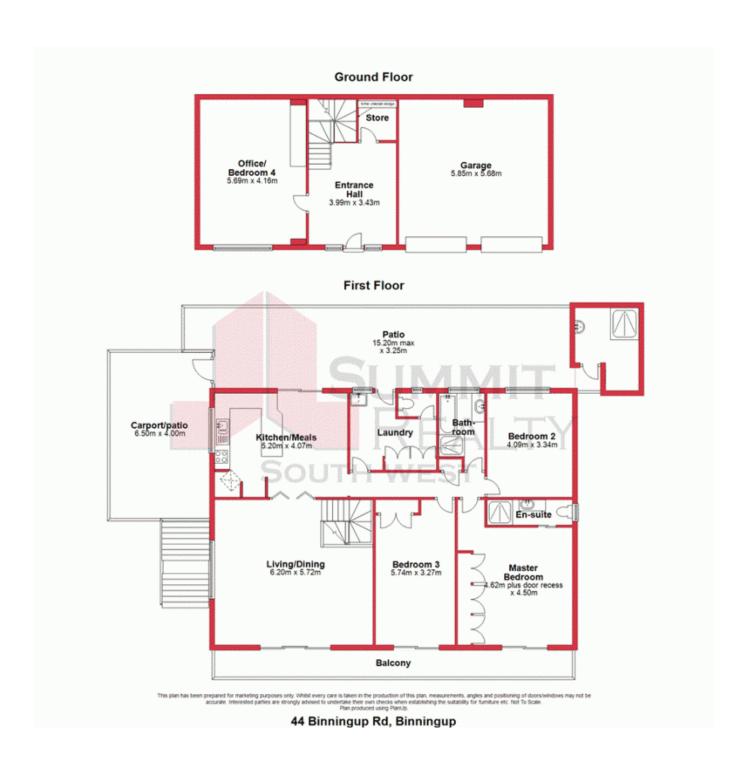

## Live the Binningup Lifestyle!

If it's a feeling of space and privacy that you are after, this majestic home is situated on two blocks giving you a massive 1780m2 block. Situated across the road from the Community Park, this central location offers an easy walk to the beach, general store, country club or cafe at the caravan park.

This lovely property has everything you could need to enjoy a relaxed lifestyle in Binningup. If you love the outdoors, this property is well suited - a large block with plenty of room for gardening, two driveways off Binningup Road and easy access to a large boat shed.

Situated at the back of the block, the double storey house features:

A large entry, perfect for displaying artwork and special items of furniture. A timber staircase leads to the second storey and there is a generous storage cupboard under the stair