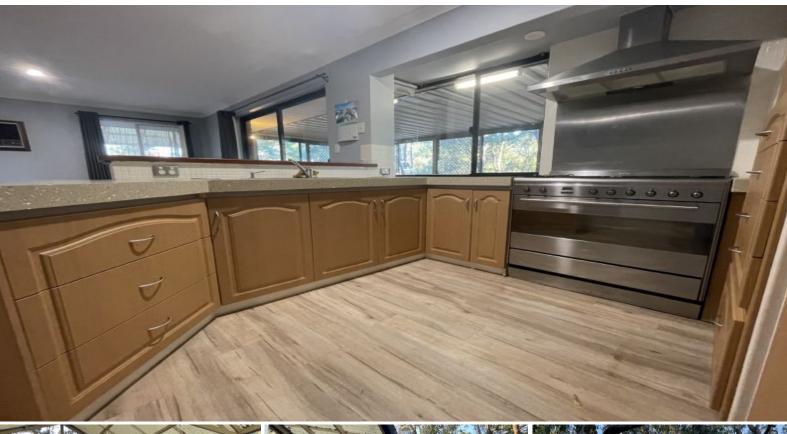

## \* PENDING APPLICATION \*

Nestled amongst bushland on a 4702 sqm block you will find this perfect family home surrounded by beautiful natural scenery.

This property invites you to enjoy its amazing features including a large kitchen with stone benchtops and plenty of storage options. Other highlights include the master bedroom which presents an extra-large walk in robe and spacious ensuite. Additionally, the 3 minor bedrooms all include their own built in robes.