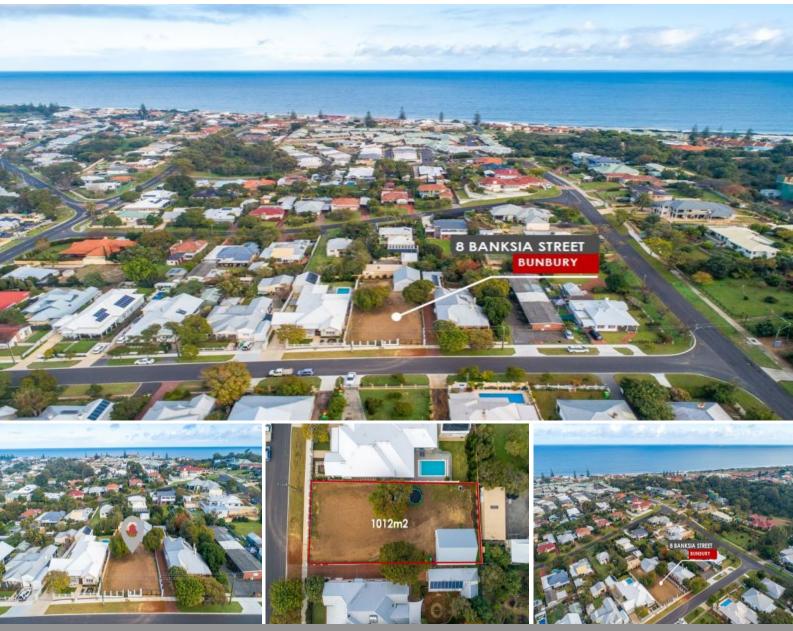

## 8 Banksia Street Bunbury, WA

## **IMAGINE COMING HOME TO THIS LOCATION!**

On the hunt for that picture-perfect parcel of land to build your dream home- This is a rare and highly sought-after opportunity to secure a prized vacant property just a gentle stroll from the Big Swamp Parkland and short distance from the beach.

For more information call exclusive selling agent Tim Cooper today.

EXTRA FEATURES INCLUDE:

- Block size: 1012 sqm

- Quality 80m2 Shed (10m x 8m) constructed from RHS steel frame cladded with hardies weath