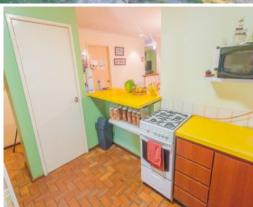

## SPACIOUS CORNER BLOCK ? PLENTY OF POTENTIAL

Nestled in a very quiet street that is close to all of your everyday amenities, this charming three bedroom, one bathroom is as solid as they come and comfortably sits on a spacious 717sqm (approx.) block with plenty of potential. This is the perfect first home and features three good sized bedrooms, open plan living area with a separate formal dining room and a massive backyard. For more information or to arrange a private viewing call exclusive selling agent Tim Cooper today!

PROPERTY FEATURES INCLUDE:

Large living area with separate dining
Ceiling Fans in main living area and main bedroom
Built in Robes in all bedrooms
Additional 3x3 Garden Shed

For more details please visit : https://www.summitbunbury.com.au/6499163