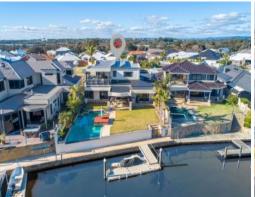

On a full 965sqm block with a westerly facing backyard, in a prime position in the grand canals estate - Pelican Point, this magnificent two storey family home offers 5 bedroom suites, family room, living room and games room along with so much more.

## PROPERTY FEATURES INCLUDE:

The high class two storey reception area leads through to the lounge and formal dining, th

For more details please visit :

https://www.summitbunbury.com.au/6517020

**Price**: \$1310000