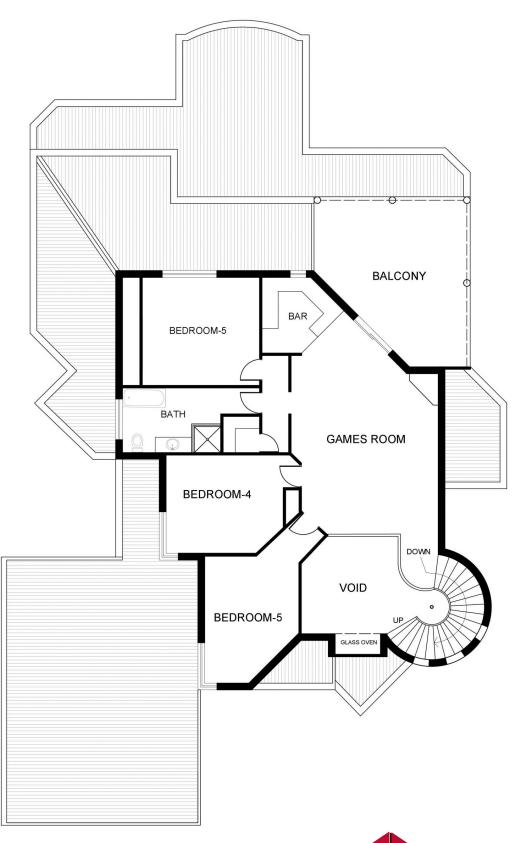

On a full 965sqm block with a westerly facing backyard, in a prime position in the grand canals estate - Pelican Point, this magnificent two storey family home offers 5 bedroom suites, family room, living room and games room along with so much more.