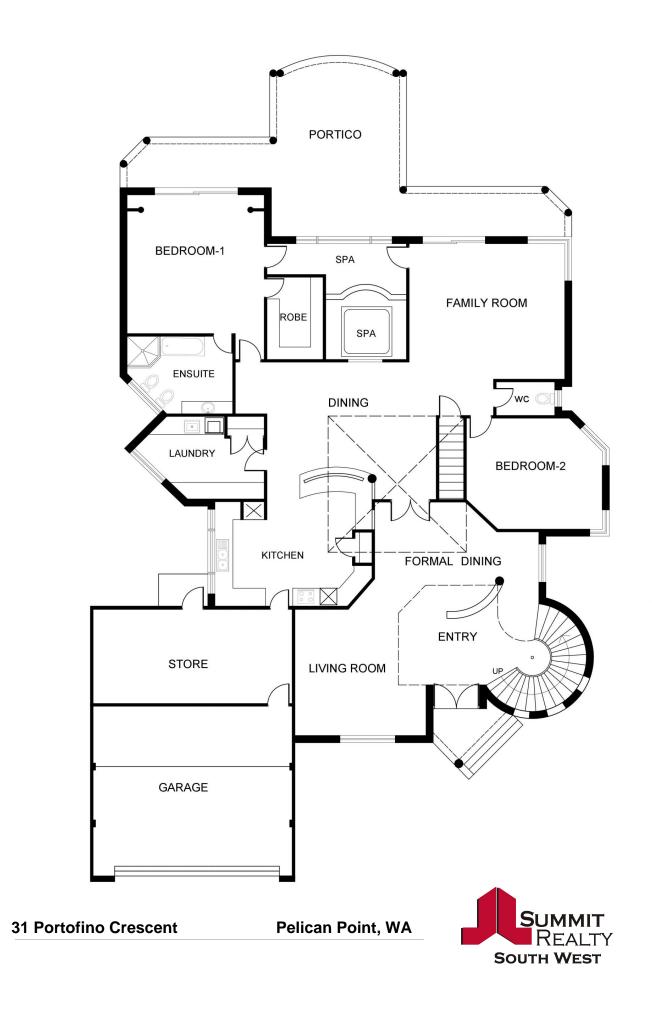

31 Portofino Crescent Pelican Point, WA

5

2

## **UNPRECEDENTED LUXURY!**

We invite you to 31 Portofino Crescent, where every imaginable indulgence has been included for your ultimate enjoyment and comfort. No expense has been spared, and no detail overlooked in the design and construction of this spectacular luxury residence.

On a full 965sqm block with a westerly facing backyard, in a prime position in the grand canals estate - Pelican Point, this magnificent two storey family home offers 5 bedroom suites, family room, living room and games room along with so much more.

## PROPERTY FEATURES INCLUDE:

The high class two storey reception area leads through to the lounge and formal dining, th

For more details please visit :

https://www.summitbunbury.com.au/6517020

**Price**: \$1310000