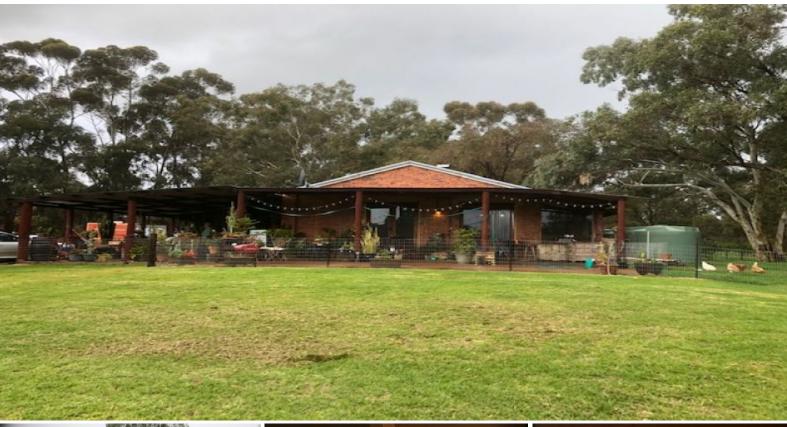

5 Jamieson Road Capel, WA

**LOCATION** 

## COUNTRY

Price: \$539,000

This beautiful property is a rare opportunity to enjoy a carefree and laidback lifestyle.

AND

Located in a quiet cul-de-sac overlooking the Capel River on approx. 2.09Ha of land with over 800 metres of river frontage sits a quaint two bedroom, one bathroom cottage only a short 10min walk to the centre of town and local primary school.

Features include:

SUPERB LIFESTYLE

Open plan kitchen, dining and living area Large double glass doors to the patio Two spacious bedrooms Light and bright bathroom

For more details please visit : https://www.summitbunbury.com.au/6518346