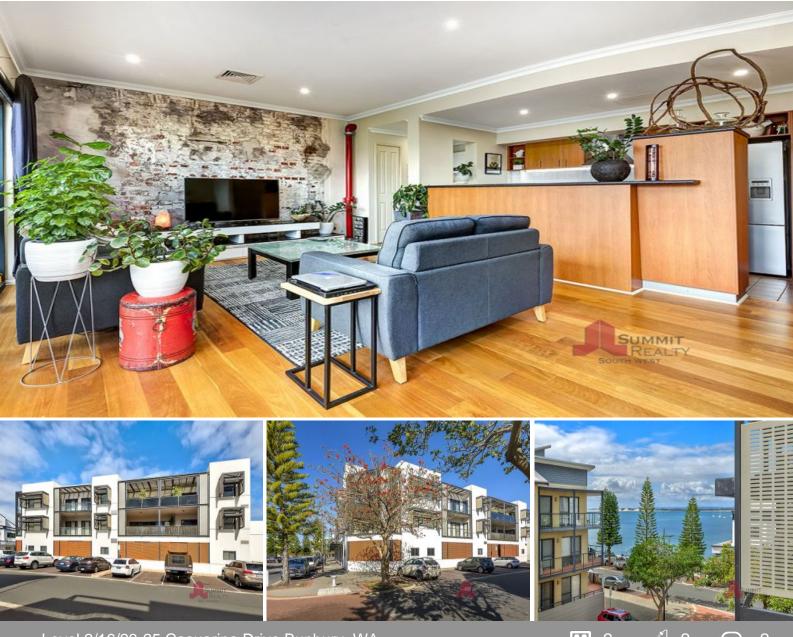

## Level 2/16/23-25 Casuarina Drive Bunbury, WA

## \*\*\* APPLICATIONS PENDING \*\*\* LIVE THE CITY LIFE WITH HOLIDAY VIEWS UNFURNISH

This stunning 2 bedroom and 2 bathroom apartment overlooks Koombana Bay and the harbour, from the large north facing balcony and has so much more to offer than many of the others!

Features include:

- Spacious Master Bedroom that opens up onto the balcony and overlooks

the harbour also features lots of wardrobe space, renovated his/her vanity,

shower, bath and separate toilet and toilet