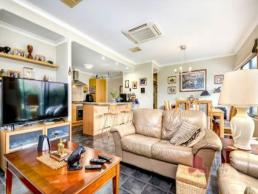

## TREENDALE - WITH ALL THE FRUIT!!

This lovely three bedroom, two bathroom home is neat, tidy and occupies a commanding position in an ultra-convenient location close to all your everyday amenities. Boasting multiple living areas plus a study, activity area and theatre room, this home has plenty of room for the whole family! Set in a prime position on a 703m2 block, this home features side access, plenty of parking for the boat/caravan, multiple outdoor entertaining areas, large powered shed and low maintenance back garden! What more could you ask for-

Property features you'll love:

- Theatre room
- Office/study with French doors
- Open plan kitchen, meals and family room
- Functional kitchen with great pantry, double sink, space for a double fridge recess,  $\operatorname{dis}$