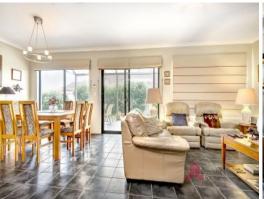

## TREENDALE - WITH ALL THE FRUIT!!

This lovely three bedroom, two bathroom home is neat, tidy and occupies a commanding position in an ultra-convenient location close to all your everyday amenities. Boasting multiple living areas plus a study, activity area and theatre room, this home has plenty of room for the whole family! Set in a prime position on a 703m2 block, this home features side access, plenty of parking for the boat/caravan, multiple outdoor entertaining areas, large powered shed and low maintenance back garden! What more could you ask for-

Property features you'll love:

- Theatre room
- Office/study with French doors
- Open plan kitchen, meals and family room
- Functional kitchen with great pantry, double sink, space for a double fridge recess,  $\operatorname{dis}$