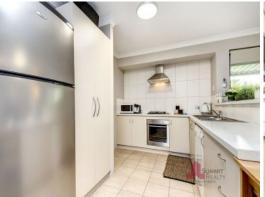

Features Include:

- Lovely modern 3 bedroom 2 bathroom unit in Eaton.
- Spacious master bedroom has large walk in robe, ceiling fan and ensuite
- All minor bedrooms have built in robes.
- The kitchen boasts plenty of bench space, built in pantry, cupboards, stainless steel ap