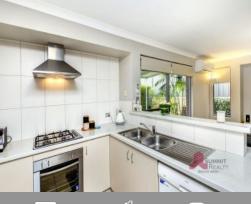

Features Include:

- Lovely modern 3 bedroom 2 bathroom unit in Eaton.
- Spacious master bedroom has large walk in robe, ceiling fan and ensuite
- All minor bedrooms have built in robes.
- The kitchen boasts plenty of bench space, built in pantry, cupboards, stainless steel ap