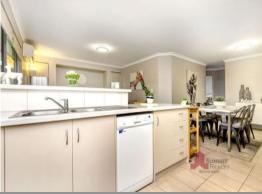

Features Include:

- Lovely modern 3 bedroom 2 bathroom unit in Eaton.
- Spacious master bedroom has large walk in robe, ceiling fan and ensuite
- All minor bedrooms have built in robes.
- The kitchen boasts plenty of bench space, built in pantry, cupboards, stainless steel ap